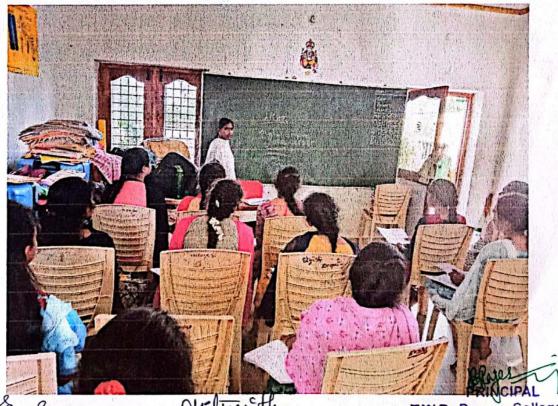

# Bhadradri Kothagudem District, Telangana State - 507101

(Affiliated to Kakatiya University, Warangal, Telangana)

Title of the program: R-PROGRAMMING

Date of the event/time: no .of days 6/4.00pm to 5pm

Objective of the program: The objective of R-Programming a statically computing environment for the open source software R.

BRIEF description: we are happy to announce that 360 digital TMG in collaboration with task is planning next free training program on R programming, we request you circuit this message to the falitacate and the students in our task college to attend this program and gain the knowledge and partipatication certificate