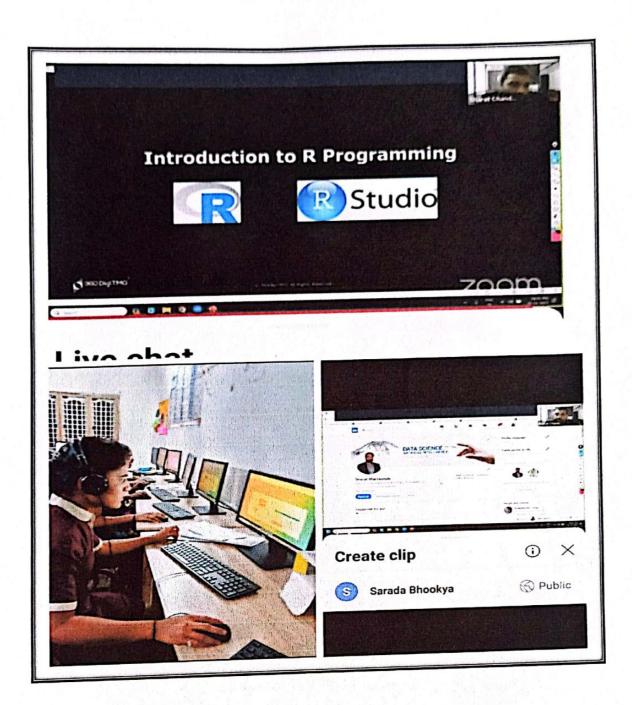

# Bhadradri Kothagudem District, Telangana State - 507101

(Affiliated to Kakatiya University, Warangal, Telangana)

Title of the program: R-PROGRAMMING

Date of the event/time: no .of days 6/4.00pm to 5pm

Objective of the program: The objective of R-Programming a statically computing environment for the open source software R.

BRIEF description: we are happy to announce that 360 digital TMG in collaboration with task is planning next free training program on R programming, we request you circuit this message to the falitacate and the students in our task college to attend this program and gain the knowledge and partipatication certificate

From 360DIGI TMG